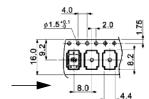

Mounting: on pc-board – SMD

Soldering conditions: reflow-soldering – max.: 10 sec  $\pm 1$  sec, 260 °C  $\pm$  10 °C

washable

Models: Switching functions

SMR 1–30 on – or

Packing: on tapes: 2000 pieces; reel Ø 330 mm